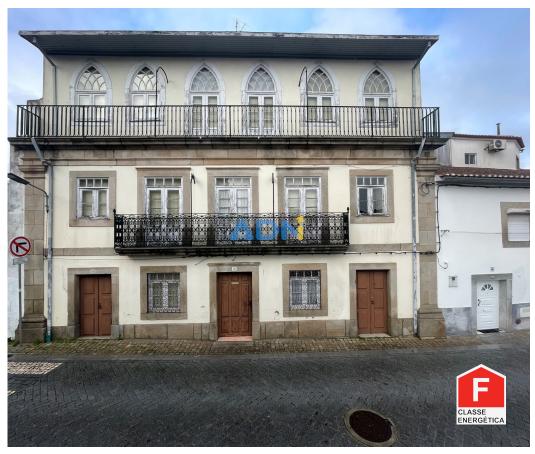

# **3 Story Villa with Backyard in the Heart of Alcains**

We present this magnificent three-storey villa, located in the center of Alcains, ideal for those looking for comfort, space and an excellent location.

## I Key features:

**Dimensions:** 

Land area: 371 m<sup>2</sup>

Implantation area: 200 m²

T +351 961109000 (chamada rede móvel nacional) · T +351 938455511 (chamada rede móvel nacional) · E Rua Coinseiniliari ale da Rumei beem - Cave AMI 17938 | Intermediário Crédito N°0007025

### **I** Ground floor:

I Main entrance with spacious hall and elegant wooden staircase.

I Two independent divisions, perfect for office, storage or other purposes.

#### I First floor:

I Two large living rooms with access to an outdoor balcony, providing a breathtaking view over the village.

I Two spacious bedrooms, both with en-suite bathrooms.

I Functional and well-distributed kitchen.

### I Second floor:

I Two additional bedrooms.

A cozy room.

Support bathroom.

I Outdoor balcony, perfect for moments of relaxation.

#### Exterior:

Spacious backyard with fruit trees.

Direct access to the street.

I Three versatile annexes and a support bathroom.

This villa combines charm, tradition and functionality, making it an excellent option for own housing or investment.

• Floors: 3

Basement

· Views: Village view

Attic

Central location

• Energetic certification: F

T +351 961109000 (chamada rede móvel nacional) · T +351 938455511 (chamada rede móvel nacional) · E Rua Coḟiseiriada ସାହିନ୍ଦ୍ରାଣ୍ଡ ନିର୍ଦ୍ଦି - Cave AMI 17938 | Intermediário Crédito №0007025