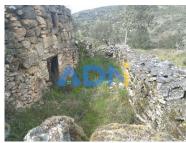

## Land with ruin, well in secluded area in full contact with nature

Land with 4800 m<sup>2</sup>, located in the charming region of Castelo Mendo, ideal for those looking for tranquility and a direct connection with nature.

Located 400 meters from the Côa River, this property has a large amount of water available from a well. It benefits from plenty of natural light and panoramic views of the surrounding landscape. At your disposal there is a ruined building, with an area of 130 m<sup>2</sup>, ideal for remodeling to your liking. The property is located in an agricultural reserve area, ensuring your privacy. Access is facilitated by tarmac road, 1 km from the municipal road and 2 km from the A25.