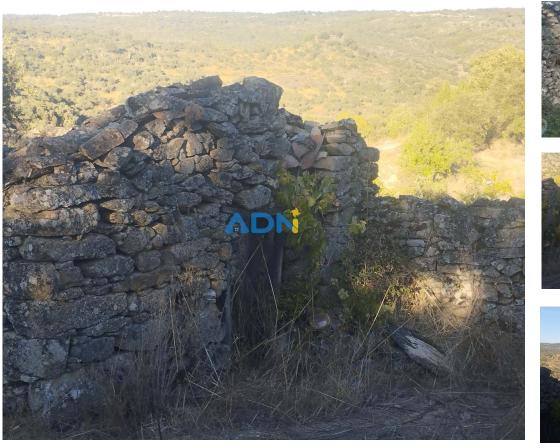

## Land with ruin, well in secluded area in full contact with nature

Land with 4800 m<sup>2</sup>, located in the charming region of Castelo Mendo, ideal for those looking for tranquility and a direct connection with nature.

Located 400 meters from the Côa River, this property has a large amount of water available from a well. It benefits from plenty of natural light and panoramic views of the surrounding landscape. At your disposal there is a ruined building, with an area of 130 m<sup>2</sup>, ideal for remodeling to your liking. The property is located in an agricultural reserve area, ensuring your privacy. Access is facilitated by tarmac road, 1 km from the municipal road and 2 km from the A25.