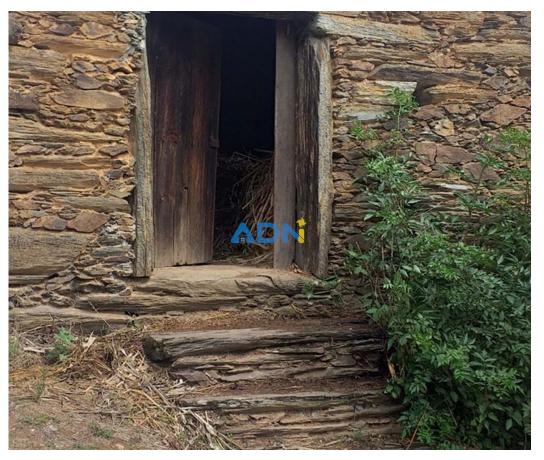

## Land with Construction in the Village of Bogas de Baixo

We have for you this land within the village of Bogas de Baixo, next to the pools of the Village, with 1630m2 and with a rural construction. It is a rustic plot of land with two apple trees and approximately 25 olive trees.

Easily accessible as it is located next to the main road of the village.