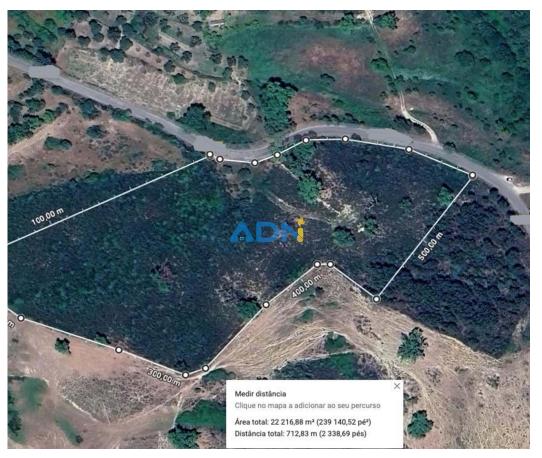

## Vale de Prazeres e Mata da Rainha - Land

**21000** 

Land Area (m²)

67 000 € (EUR €)

## Land with 2.1ha with approved project - Alpedrinha

This rustic plot of 21,000 m2 presents a unique opportunity for those looking for a quiet and natural space to build their home. With about 10 cork oaks, 5 olive trees and 30 pine trees, it offers a serene country atmosphere.

In addition, the property already has electricity and a well, which facilitates the installation of basic infrastructure. The approved project for the construction of a wooden house with 3 bedrooms and an implantation area of about 100 m2 provides a solid foundation for those who want to build their own house in harmony with nature.