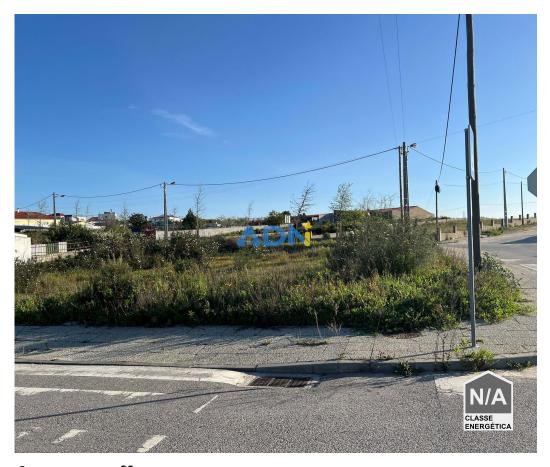

## Urban Plot - 600 m2 - 120 m2 Implantation - 240m2 Construction

Are you looking for a plot of urban land to build your new home?

Here's the solution you're looking for.

Plot with 600m2, with an implantation area of 120m2 and with a gross construction area of 240m2. With all the facilities already installed.