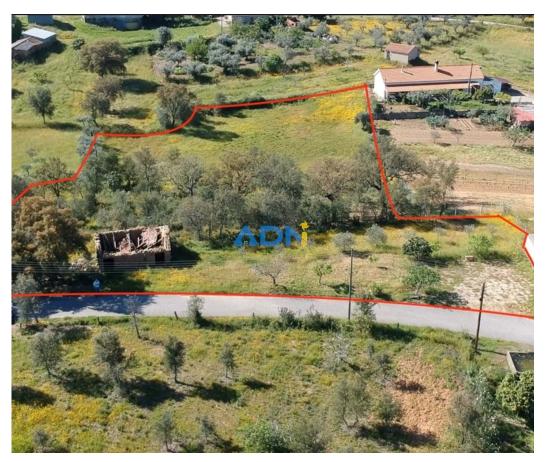

## Land with 4769m2, with stone house, served by paved road, electricity, water and communications

Plot of land with 4769m2, located in a picturesque and quiet village of Beira Baixa, located just 5 minutes by car from Sarzedas and 25 minutes from Castelo Branco.

The property is served by paved road, electricity, water company and telecommunications. It has a stone construction with main façade facing south, located on a high point where it has very good sun exposure and views over the surrounding landscape.

At your disposal you have cork oaks and olive trees, as well as various types of fruit trees, such as loquat, cherry, pear and some vines that give table grapes.

If you need more information, talk to your ADN and schedule your visit.