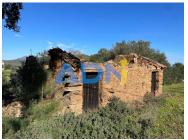

## Land with 4769m2, with stone house, served by paved road, electricity, water and communications

Plot of land with 4769m2, located in a picturesque and quiet village of Beira Baixa, located just 5 minutes by car from Sarzedas and 25 minutes from Castelo Branco.

The property is served by paved road, electricity, water company and telecommunications. It has a stone construction with main façade facing south, located on a high point where it has very good sun exposure and views over the surrounding landscape.

At your disposal you have cork oaks and olive trees, as well as various types of fruit trees, such as loquat, cherry, pear and some vines that give table grapes.

If you need more information, talk to your ADN and schedule your visit.