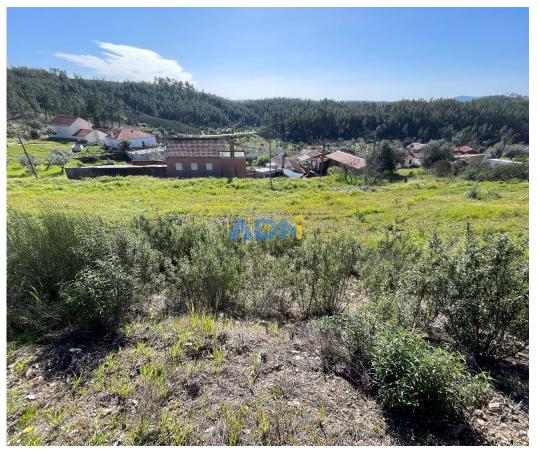

#### Land in Povoação Beirã

Discover your piece of paradise in this spacious plot, located in a small village in Beira, where the tranquility of the countryside meets the comfort of modern life. With a generous area of 6640m2, this property offers countless possibilities to build the house of your dreams, develop an agricultural project or simply enjoy the surrounding nature.

#### Key features:

Ideal Location: Located in a quiet village in Beira, this plot offers a refuge away from the hustle and bustle of the city, providing a peaceful and relaxing lifestyle. Just a 25-minute drive from Castelo Branco, enjoy the convenience of being close to urban services and amenities.

Versatile Potential: With a generous area, this land offers numerous possibilities for use, from the construction of a family residence to the implementation of agricultural or leisure projects. The southfacing solar orientation makes it very interesting to place solar panels.

## **Property Features**

- Proximity: Open field, Public Transport
- Views: Countryside views, Mountain views, Village view
- Uninterrupted views
- · Mains water

- Drive way
- Quiet Location
- · Solar orientation: South