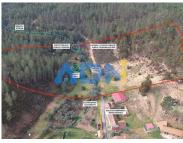

## Land with 1.7ha, with well in Sarzedas

Unique Opportunity: Idyllic Land with Infrastructure and Stunning Nature

Discover your perfect getaway at this stunning property, where the serenity of the countryside meets modern convenience. This privileged terrain offers a variety of natural features and landscapes, ensuring a peaceful and harmonious life.

Key features:

Privileged Location: Situated in a picturesque village, this plot benefits from a strategic location, with a stream of running water all year round, providing a naturally rich and exuberant environment. Convenient Accessibility: Easier access by a paved road, making it easily accessible by car. Just 5 minutes away from Sarzedas and 25 minutes from Castelo Branco, this property offers the perfect

Complete Infrastructure: With the company's electricity and water already installed just a few meters away, enjoy the comfort and convenience of modern amenities.

Exceptional Natural Resources: This land encompasses a variety of natural resources, including a well, cultivation area, waterline, and a lovely mix of pine forest, eucalyptus, olive trees, holm oaks, and cork oaks, offering numerous opportunities to explore and enjoy nature.