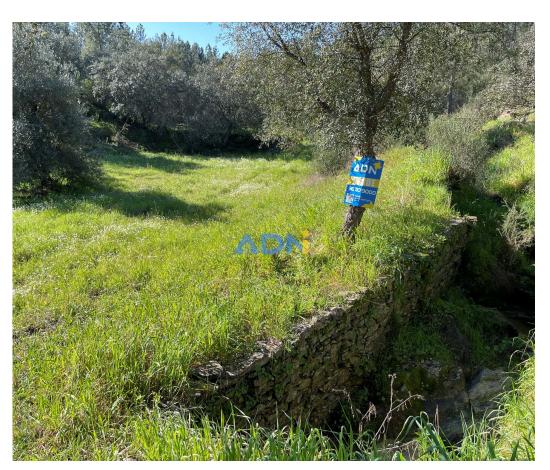

## Land with 1.7ha, with well in Sarzedas

Unique Opportunity: Idyllic Land with Infrastructure and Stunning Nature

Discover your perfect getaway at this stunning property, where the serenity of the countryside meets modern convenience. This privileged terrain offers a variety of natural features and landscapes, ensuring a peaceful and harmonious life.

Key features:

Privileged Location: Situated in a picturesque village, this plot benefits from a strategic location, with a stream of running water all year round, providing a naturally rich and exuberant environment. Convenient Accessibility: Easier access by a paved road, making it easily accessible by car. Just 5 minutes away from Sarzedas and 25 minutes from Castelo Branco, this property offers the perfect

Complete Infrastructure: With the company's electricity and water already installed just a few meters away, enjoy the comfort and convenience of modern amenities.

Exceptional Natural Resources: This land encompasses a variety of natural resources, including a well, cultivation area, waterline, and a lovely mix of pine forest, eucalyptus, olive trees, holm oaks, and cork oaks, offering numerous opportunities to explore and enjoy nature.