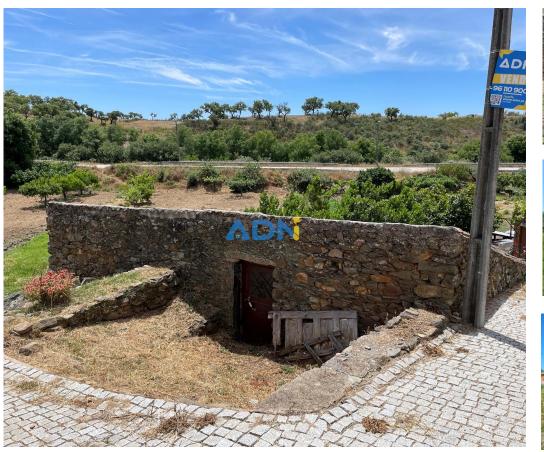

## Charming stone mill, on irrigated agricultural land in Penha Garcia

Unique Opportunity: Charming Mill with Irrigated Land

Enjoy a quiet and serene life in this charming mill, located on an irrigated plot of land with 750m2, with lush fruit trees. This quaint property offers a perfect combination of comfort, convenience and nature, situated just a 5-minute walk from the heart of the town.

Key features:

Welcoming Mill: With a generous area of 61 m2, this mill, with registered urban article, provides an intimate and cozy space, ideal for relaxing and enjoying the unique atmosphere that only a historic property can offer.