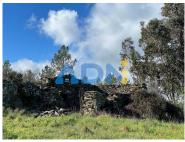

We highlight the abundance of water, coming from the stream that crosses the property and the well with a traditional water wheel.

At your disposal there is a registered rural construction with 31 m2, currently in ruins, ideal for rebuilding a stone house maintaining the authentic character of the region.