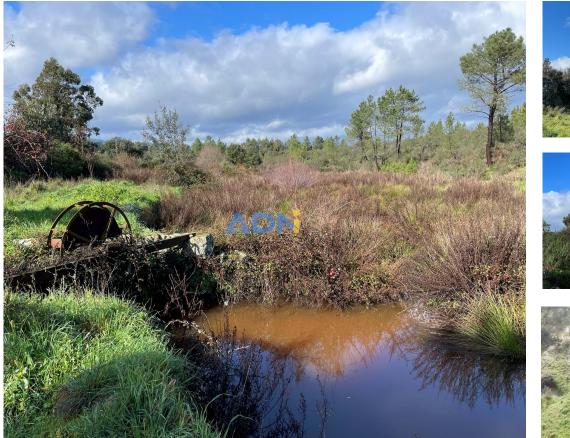

## Land with 4240m2, ruin and well for sale

Plot of land with 4240m2, located in the picturesque parish of Salgueiro do Campo, near Castelo Branco. Enjoy the best of both worlds, with quick access to urban amenities and the natural beauty of the region.

We highlight the abundance of water, coming from the stream that crosses the property and the well with a traditional water wheel.

At your disposal there is a registered rural construction with 31 m2, currently in ruins, ideal for rebuilding a stone house maintaining the authentic character of the region.

It has good accessibility by dirt road and is mainly composed of holm oaks and olive trees. This land offers ample possibilities to create the place of your dreams or invest in sustainable agricultural projects.