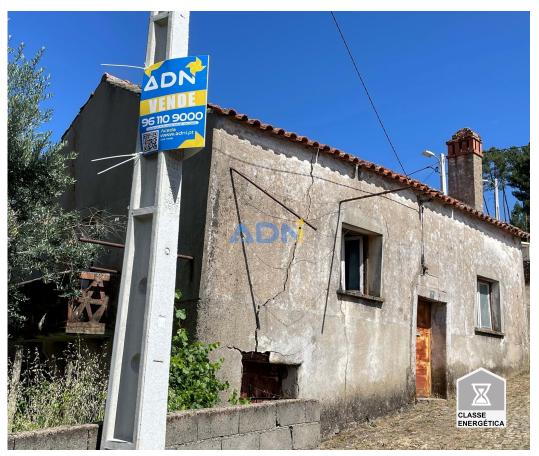

## House with patio, with rustic charm to remodel

House with patio, with rustic charm to remodel

Explore the unlimited potential of this unique villa, located in a picturesque village of Beira Baixa, just 30 minutes from the village of Oleiros or the city of Castelo Branco. A property that offers the exciting opportunity to create the home of your dreams, preserving the rustic charm of the old stone walls, while enjoying generous grounds and a multifunctional annex.

## Property Features:

Total Remodeling: This villa provides a blank canvas for the expression of your creative vision. With the opportunity to completely remodel the basement, main floor and attic, you can customize each space to your needs and preferences.

123098
Reference
Scan the QR code to view the property

Rustic Charm: The old stone walls give the property an authentic rustic charm, providing a solid foundation and a unique aesthetic that can be preserved or enhanced during the remodel.