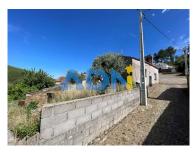

Land with Olive Trees: The plot adjacent to the villa features three beautiful olive trees, providing a tranquil environment and the possibility to create a lovely garden or outdoor play area. It has a lot of sunlight as it is on the south side of the house.