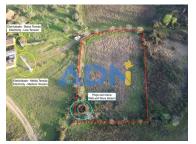

## Land with 2000m2 and water well for sale

Land located in the Union of Parishes of Monsanto and Idanha-a-Velha.

Land with 2000m2, benefits from good sun exposure and plenty of water from its stone well with a wheel.

It has several types of fruit trees near the borders of the land, being completely accessible and flat in the central area.

We also highlight that both medium and low voltage electricity is just 50 meters away, facilitating its future installation.

Isolated property with good access by dirt road.

If you need more information, talk to your ADN and schedule your visit. REAL ESTATE ADN - SERVE WELL TO ALWAYS SERVE!

T +351 961109000 (chamada rede móvel nacional) · T +351 938455511 (chamada rede móvel nacional) · E Rua Coitsehilariaada (ଜଣ୍ଡାୟ-ଜ୍ୟୁ - Cave AMI 17938 | Intermediário Crédito N°0007025