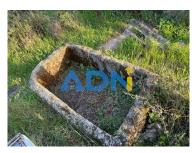

## Land with 2000m2 and water well for sale

Land located in the Union of Parishes of Monsanto and Idanha-a-Velha.

Land with 2000m2, benefits from good sun exposure and plenty of water from its stone well with a wheel.

## **Property Features**

• Proximity: Open field

Quiet Location

· Solar orientation: South

- Views: Countryside views, Mountain views
- Well

T +351 961109000 (chamada rede móvel nacional) · T +351 938455511 (chamada rede móvel nacional) · E Rua Coitselpilartiae ପ୍ରାୟକ୍ଷ୍ୟ କୁମ୍ପକ୍ତି - Cave AMI 17938 | Intermediário Crédito N°0007025