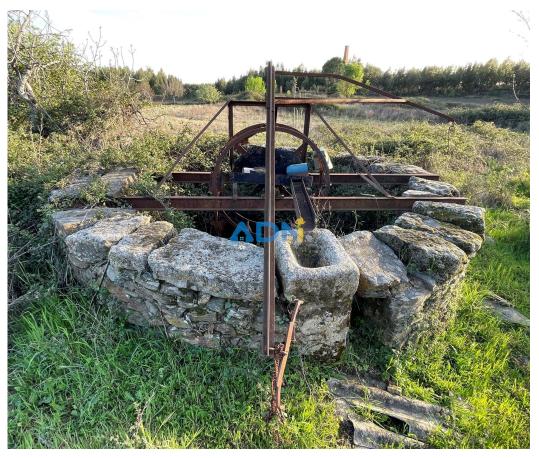

## Land with 2000m2 and water well for sale

Land located in the Union of Parishes of Monsanto and Idanha-a-Velha.

Land with 2000m2, benefits from good sun exposure and plenty of water from its stone well with a wheel.

## **Property Features**

• Proximity: Open field

Quiet Location

· Solar orientation: South

- Views: Countryside views, Mountain views
- Well

T +351 961109000 (chamada rede móvel nacional) · T +351 938455511 (chamada rede móvel nacional) · E Rua Coitselpilartiae ପ୍ରାୟକ୍ଷ୍ୟ କୁମ୍ପକ୍ତି - Cave AMI 17938 | Intermediário Crédito N°0007025