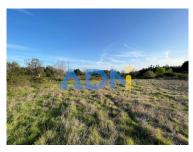

## Land with 2000m2 and water well for sale

Land located in the Union of Parishes of Monsanto and Idanha-a-Velha.

Land with 2000m2, benefits from good sun exposure and plenty of water from its stone well with a wheel.

It has several types of fruit trees near the borders of the land, being completely accessible and flat in the central area.

We also highlight that both medium and low voltage electricity is just 50 meters away, facilitating its future installation.

Isolated property with good access by dirt road.

If you need more information, talk to your ADN and schedule your visit. REAL ESTATE ADN - SERVE WELL TO ALWAYS SERVE!

T +351 961109000 (chamada rede móvel nacional) · T +351 938455511 (chamada rede móvel nacional) · E Rua Coitsehilariaada (ଜଣ୍ଡାୟ-ଜ୍ୟୁ - Cave AMI 17938 | Intermediário Crédito N°0007025