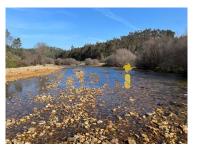

## Land with 3.8ha, riverside, in the outskirts of the city

Looking for a dream spot? Then you found a little paradise! Here you will find 3.8ha of pure nature with a special charm. Situated on the edge of a river, there is also a stream that runs through the property. It has pine trees, an olive grove in a flat area, you will find here the idyllic setting, with excellent access and 10 minutes from the city. For your convenience, this land is already served with electricity from the public grid and with an artesian hole. For more information, speak to your DNA and schedule your visit. We're here for you!

## **Property Features**

- Proximity: Open field
- Views: Countryside views, River view
- Borehole
- · Solar orientation: South, East

- Drive way
- Frontline property
- Quiet Location

T +351 961109000 (chamada rede móvel nacional) · T +351 938455511 (chamada rede móvel nacional) · E Rua Coinselpiliar ପ୍ରଥେଷ୍ଟ କ୍ଷମଣ - Cave AMI 17938 | Intermediário Crédito N°0007025