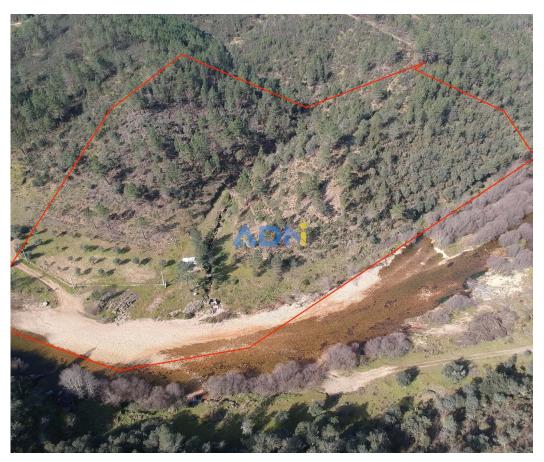

## Land with 3.8ha, riverside, in the outskirts of the city

Looking for a dream spot? Then you found a little paradise! Here you will find 3.8ha of pure nature with a special charm. Situated on the edge of a river, there is also a stream that runs through the property. It has pine trees, an olive grove in a flat area, you will find here the idyllic setting, with excellent access and 10 minutes from the city. For your convenience, this land is already served with electricity from the public grid and with an artesian hole. For more information, speak to your DNA and schedule your visit. We're here for you!

## **Property Features**

- Proximity: Open field
- Views: Countryside views, River view
- Borehole
- · Solar orientation: South, East

- Drive way
- Frontline property
- Quiet Location

T +351 961109000 (chamada rede móvel nacional) · T +351 938455511 (chamada rede móvel nacional) · E Rua Coinselpiliar ପ୍ରଥେଷ୍ଟ କ୍ଷମଣ - Cave AMI 17938 | Intermediário Crédito N°0007025