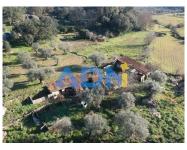

This property has an area of 6500m2, of which approximately 3500m2 is cultivation area. At your disposal you have a registered rural construction with 82m2, 23 olive trees and several fruit trees.

We highlight the amount of water available: in addition to the land bordering a stream, there are 2 stone wells, one of them with a water wheel.