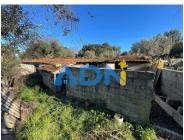

This property has an area of 6500m2, of which approximately 3500m2 is cultivation area. At your disposal you have a registered rural construction with 82m2, 23 olive trees and several fruit trees.

We highlight the amount of water available: in addition to the land bordering a stream, there are 2 stone wells, one of them with a water wheel.