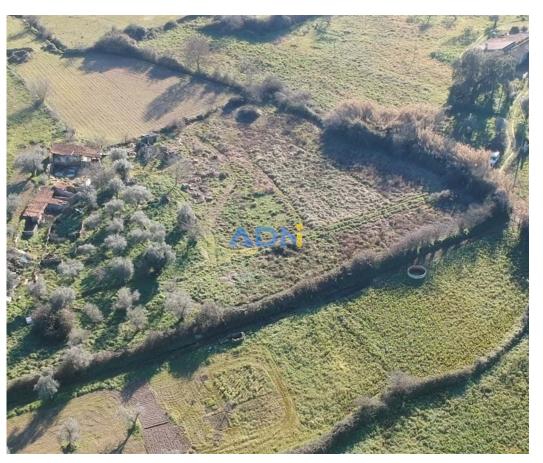

## Small farm in Castelo Branco with 6500m2, building, stream and 2 wells for sale

Come and discover this farm at the gates of Castelo Branco, located just 7 minutes by car from the civic center of the city.

This property has an area of 6500m2, of which approximately 3500m2 is cultivation area. At your disposal you have a registered rural construction with 82m2, 23 olive trees and several fruit trees.

We highlight the amount of water available: in addition to the land bordering a stream, there are 2 stone wells, one of them with a water wheel.