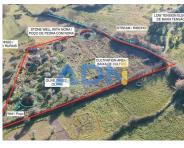

This property has an area of 6500m2, of which approximately 3500m2 is cultivation area. At your disposal you have a registered rural construction with 82m2, 23 olive trees and several fruit trees.

We highlight the amount of water available: in addition to the land bordering a stream, there are 2 stone wells, one of them with a water wheel.

## **Property Features**

- Proximity: Open field
- Views: Countryside views, Mountain views
- Well

- Drive way
- Quiet Location
- Sealed land area

T +351 961109000 (chamada rede móvel nacional) · T +351 938455511 (chamada rede móvel nacional) · E Rua Coingenitatio AMI 17938 | Intermediário Crédito Nº0007025