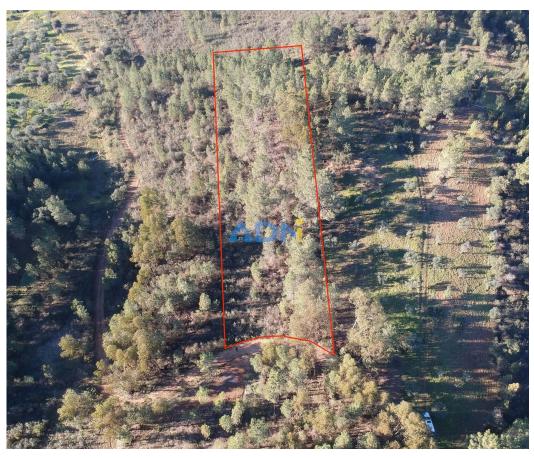

## Land with 4040m2 for sale

Land with 4040m2 for sale. This land has a good accessibility for light vehicles, is close to village with everything you need for your day to day and 20 minutes from Castelo Branco. It has a slight slope, with some olive trees, pines, eucalyptus and holm oaks. If you want to know more, contact your ADN Real Estate.