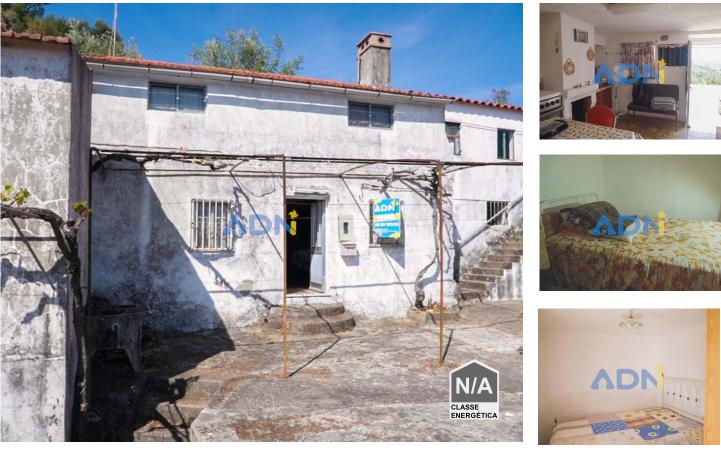

## House with annexes, terrace and 2 backyards for sale

House with annexes, terrace and 2 backyards for sale. This house is located in a very quiet place, where calm reigns. Upon arriving at this property, we come across a terrace in front of the villa that invites us to immediately explore the views that extend in front of us, from the valley where the river passes, through the forest, the overlooking overlooking the village, to the mountains of Gardunha and Estrela. The villa consists of two floors, the RC consisting of a kitchen that gives direct access to two independent bedrooms. On the first floor we have the attic where we see that the roof already has structure in pre-worked vigots with tile in sight. Still in the attic we have a compartment used as a bedroom, with the ceiling covered with wood for added comfort. The toilet is outside, allowing easy access from the RC or attic. This property also has a wine cellar that is located under the terrace and some wood storage that is located under the toilet. To make this space even more pleasant, there is practically the entire surroundings of the house metal structure of support to vines where you can

wi 17936 | intermediario Credito N°0007025

<sup>1</sup> (Call to national fixed network) | <sup>2</sup> (Call to national mobile network)

Scan the QR code to view the property

harvest your grapes and enjoy the shade that these offer you on the most sunny days, also having two backyards, on two different levels, both with an olive tree each and in the highest still a fruit tree. The two pedestrian paths do not allow vehicles to access the place, however, it is this detail that guarantees even more tranquility to those looking for a property of this kind, with all the quality of life associated with it. There may be a possibility that the filling will be included in this value. For more information, talk to your ADN and come and see your future home.

## **Property Features**

- Proximity: Mountain, Open field
- Wine cellar
- Storage / utility room
- Attic
- Uninterrupted views
- Solar orientation: East
- Terrace

- Floors: 1
- Basement
- Views: Countryside views, Mountain views
- Quiet Location
- Energetic certification: Exempt
- Mains water