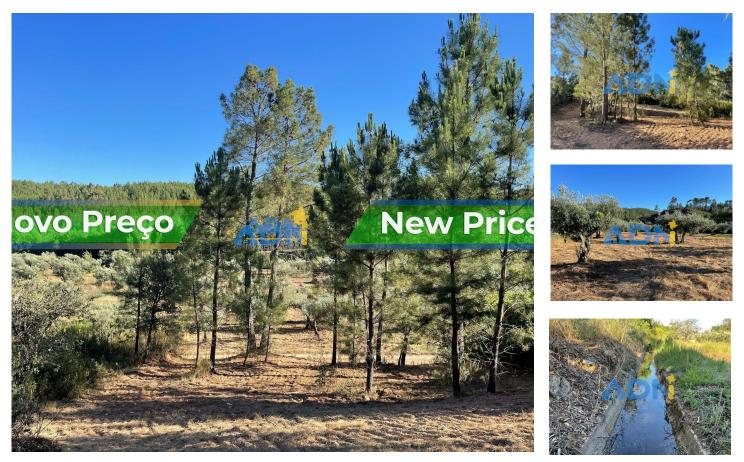

## Riverside land with 2760m2, with irrigation for sale

Riverside land crossed by irrigation channel, with electricity and water from the company 50 meters away. This land is also crossed halfway by a dirt path which allows excellent accessibility to the flat area, ideal for cultivation and also accessibility to a higher area with some medium/ large pine trees where a possible non-permanent construction will have a fantastic view of the valley and this future property. Contact your ADN, make sure this is the property you are looking for and schedule your visit!

**Property Features** 

• Proximity: Open field

Quiet Location

- Views: Countryside views, River view
- Irrigation System

T +351 961109000 (chamada rede móvel nacional) · T +351 938455511 (chamada rede móvel nacional) · E Rua Coinserbiatio ସାହର୍ଯ୍ୟାନ୍ତି ଅବେସ୍ଥାନ୍ତି ଅବେସ୍ଥାନ AMI 17938 | Intermediário Crédito Nº0007025