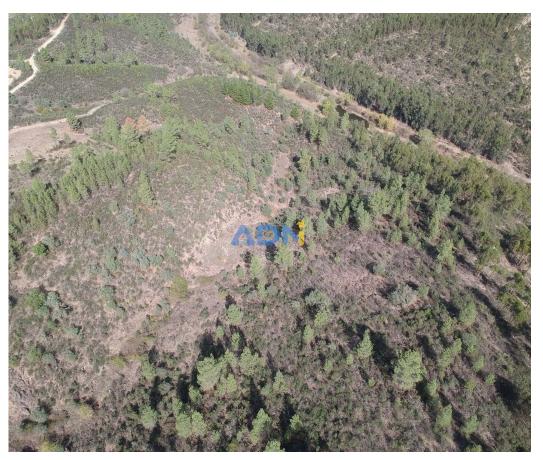

## Land with 33.200m2 for sale

Land with 33.200m2 for sale. This land consists essentially of bush, has some pine trees and passes a water line in this. It's not allowed to build, there's a plot of land in the middle of this that's going to have to be given access, even though right now no one's taking care of it. It is just a few metres from a river. It has good accessibility for vehicles made through dirt roads, is a few 10 minutes away by car from the city center of Castelo Branco and 15 minutes walk from the nearest village. If you want to have a land that allows you to enjoy the calm and tranquility that only the countryside can offer you, however close to civilization, this may be the property you are looking for. For more information, speak to your ADN.