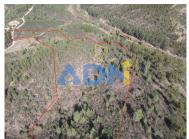

## Land with 33.200m2 for sale

Land with 33.200m2 for sale. This land consists essentially of bush, has some pine trees and passes a water line in this. It's not allowed to build, there's a plot of land in the middle of this that's going to have to be given access, even though right now no one's taking care of it. It is just a few metres from a river. It has good accessibility for vehicles made through dirt roads, is a few 10 minutes away by car from the city center of Castelo Branco and 15 minutes walk from the nearest village. If you want to have a land that allows you to enjoy the calm and tranquility that only the countryside can offer you, however close to civilization, this may be the property you are looking for. For more information, speak to your ADN.