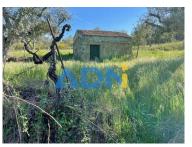

## Land with 7200m2, rural stone building and well for sale

Land in rural area with 7200m2 of area, consisting mainly of olive trees, two apple trees and some pine and medium-sized holm oaks. Accessibility to the land is made through a dirt path and is 3 km from two villages and relatively close to the town of Castelo Branco (12km from the center). Upon arriving at this property, we are welcomed by a large plot with some olive trees and when going through its internal access, we arrive at a very private and quiet place where we find a rural stone building with 16m2 of implantation currently used as storage / agricultural support and even in front of a well with a land that was already used as a vegetable garden. It has enough luminosity, however, the presence of trees creates a harmonious balance between shadow and light. Ideal for those looking for a land where to create their vegetable garden, small farm, or even live in a self-sustaining way. Talk with your ADN and learn more about this property.