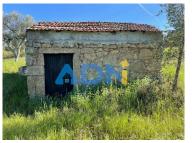

## Land with 7200m2, rural stone building and well for sale

Land in rural area with 7200m2 of area, consisting mainly of olive trees, two apple trees and some pine and medium-sized holm oaks. Accessibility to the land is made through a dirt path and is 3 km from two villages and relatively close to the town of Castelo Branco (12km from the center). Upon arriving at this property, we are welcomed by a large plot with some olive trees and when going through its internal access, we arrive at a very private and quiet place where we find a rural stone building with 16m2 of implantation currently used as storage / agricultural support and even in front of a well with a land that was already used as a vegetable garden. It has enough luminosity, however, the presence of trees creates a harmonious balance between shadow and light. Ideal for those looking for a land where to create their vegetable garden, small farm, or even live in a self-sustaining way. Talk with your ADN and learn more about this property.