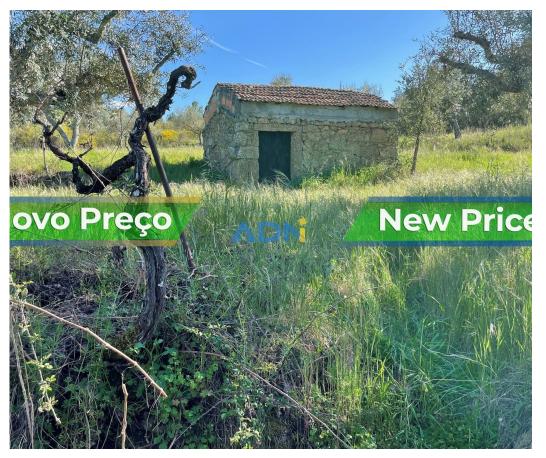

## Salgueiro do Campo - Land

7200

Area (m²)

21 000 €

(EUR €)

## Land with 7200m2, rural stone building and well for sale

Land in rural area with 7200m2 of area, consisting mainly of olive trees, two apple trees and some pine and medium-sized holm oaks. Accessibility to the land is made through a dirt path and is 3 km from two villages and relatively close to the town of Castelo Branco (12km from the center). Upon arriving at this property, we are welcomed by a large plot with some olive trees and when going through its internal access, we arrive at a very private and quiet place where we find a rural stone building with 16m2 of implantation currently used as storage / agricultural support and even in front of a well with a land that was already used as a vegetable garden. It has enough luminosity, however, the presence of trees creates a harmonious balance between shadow and light. Ideal for those looking for a land where to create their vegetable garden, small farm, or even live in a self-sustaining way. Talk with your ADN and learn more about this property.