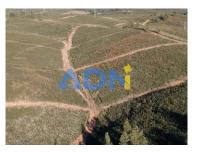

## Rustic Land 9,472ha for sale

Rustic land located in Castelo Branco.

With 9,472 ha of land, consisting essentially of bush and some pine trees. Electricity is 150 meters away.

It benefits from excellent sun exposure.

Accessibility made through bituminous pavement.

If you need more information, talk to your ADN and schedule your visit. REAL ESTATE ADN - SERVE WELL TO ALWAYS SERVE!

T +351 961109000 (chamada rede móvel nacional) · T +351 938455511 (chamada rede móvel nacional) · E Rua Coitselhiliatiaeଏସାଞ୍ଜିଆନ୍ତ୍ରମଧ୍ୟ - Cave AMI 17938 | Intermediário Crédito N°0007025