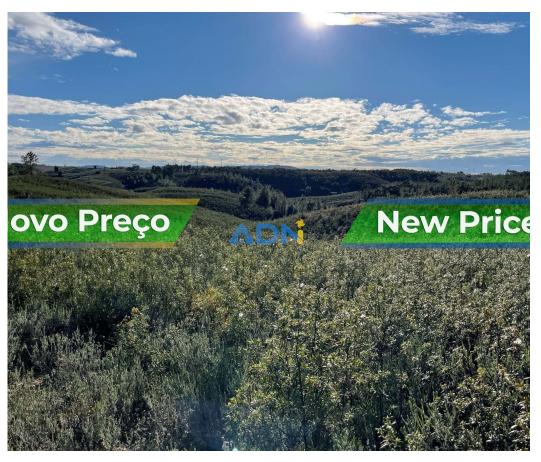

## Rustic Land 9,472ha for sale

Rustic land located in Castelo Branco.

With 9,472 ha of land, consisting essentially of bush and some pine trees. Electricity is 150 meters away.

It benefits from excellent sun exposure.

Accessibility made through bituminous pavement.

If you need more information, talk to your ADN and schedule your visit. REAL ESTATE ADN - SERVE WELL TO ALWAYS SERVE!

T +351 961109000 (chamada rede móvel nacional) · T +351 938455511 (chamada rede móvel nacional) · E Rua Coitselhiliatiaeଏସାଞ୍ଜିଆନ୍ତ୍ରମଧ୍ୟ - Cave AMI 17938 | Intermediário Crédito N°0007025