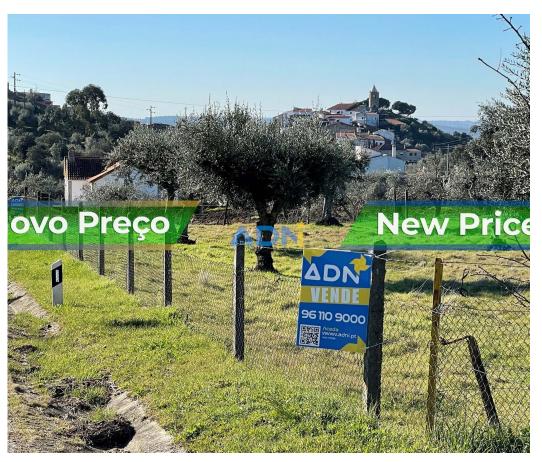

## Plot of land with 2,500 m2 for sale

Plot of land with 2.500m2 for sale in Segura, fenced and with excellent accessibility, as it is served on two fronts by roads with electricity and water of the company. It has 15 olive trees and 1 wet. If you want to build, this land allows you to build on this site a construction with deployment of 250m2, with a maximum gross construction area value of 400m2. The locality of Segura, besides being one of the gateways to Portugal, has a series of natural arguments throughout its surroundings. To learn more, talk to your ADN Real Estate and schedule your visit.